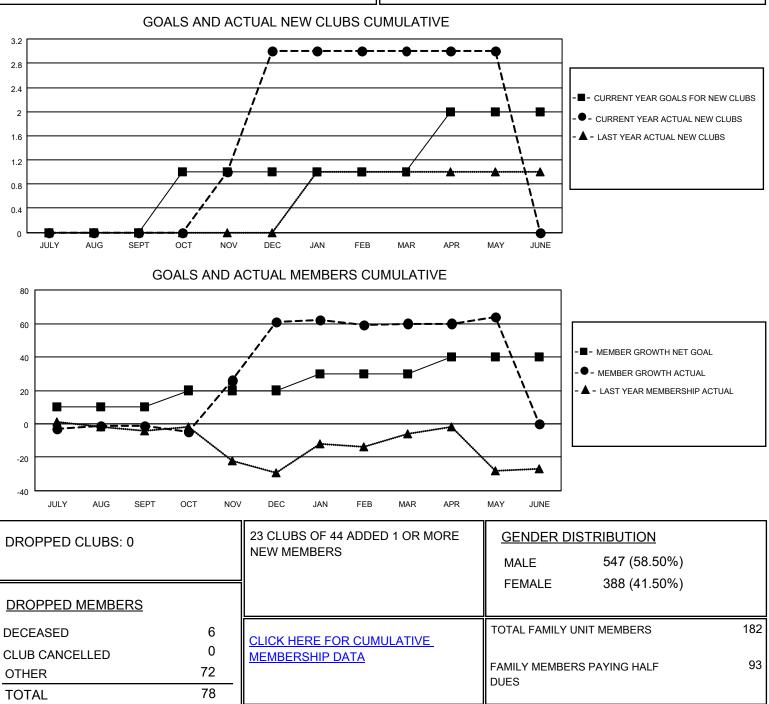

## LOCATION HUNGARY

District 119

Results as of: 5/31/2021

| Clubs                 |               |           |               | Members               |                        |                         |                                                    |
|-----------------------|---------------|-----------|---------------|-----------------------|------------------------|-------------------------|----------------------------------------------------|
| RESULTS FOR 2020-2021 |               |           |               | RESULTS FOR 2020-2021 |                        |                         |                                                    |
| QUARTER               | NEW CLUB GOAL | NEW CLUBS | DROPPED CLUBS | QUARTER               | BER GROWTH NET<br>GOAL | MEMBER GROWTH<br>ACTUAL | DROPPED<br>MEMBERS ACTUAL<br>(including transfers) |
| JULY/AUG/SEPT         | 0             | 0         | 0             | JULY/AUG/SEPT         | 10                     | 2                       | 3                                                  |
| OCT/NOV/DEC           | 1             | 3         | 0             | OCT/NOV/DEC           | 10                     | 137                     | 66                                                 |
| JAN/FEB/MAR           | 0             | 0         | 0             | JAN/FEB/MAR           | 10                     | 4                       | 5                                                  |
| APR/MAY/JUNE          | 1             | 0         | 0             | APR/MAY/JUNE          | 10                     | 8                       | 4                                                  |